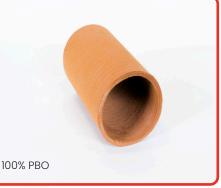

, easy to install and seamless design.
- Wide temperature range (-260°F - 1020°F).
- Will not fray or unravel like. seamed or woven covers.





- Polyester
- Resin Treated
- Thermally Harden
- Run-Out Tables
- Finish Saw Tables
- Oil Sheeting



# **CONVEYOR ROLLER COVERS**



#### **DESIGN SPECIFICATIONS**

Albarrie's design team includes our highly trained and talented Technical Sales Expert and Mechanical Engineer. Together, they work with you to create specialized Defender™ Series Roller Covers. Each roller cover is made to order ensuring a precise fit in accordance with your existing roller specification, with various options available for materials (resin treated or soft) and designs.



## Contact Albarrie's Technical Sales Expert for all your options

#### **DESIGN GALLERY**







Disclaimer: Information provided by Albarrie on this sales sheet ("Sheet") is for general information purposes only. All information on the Sheet is provided in good faith, however Albarrie makes no representation or warranty of any kind, express or implied, regarding the accuracy, adequacy, validity, reliability, availability or completeness of any information on the Sheet. Products may not work as advertised or perform differently based on application, operating conditions, and depend on chemical, thermal, and humidity and other factors.

INFO: 85 Morrow Rd., Barrie, ON L4N 3V7 Toll Free: 1.866.269.8275 T: 705.737.0551 | F: 705.737.4044

#### FOLLOW US ON SOCIAL MEDIA

www.albarrie.com

0