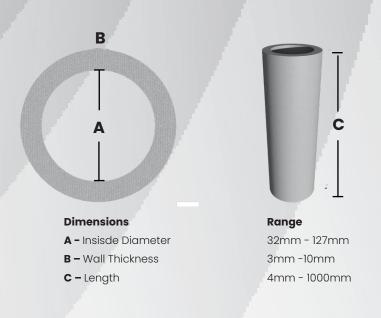

#### **DESIGN SPECIFICATIONS**

Albarrie's design team includes our highly trained and talented Technical Sales Expert and Mechanical Engineer. Together, they work with you to create specialized Defender™ Series Roller Covers. Each roller cover is made to order ensuring a precise fit in accordance with your existing roller specification, with various options available for materials (resin treated or soft) and designs.