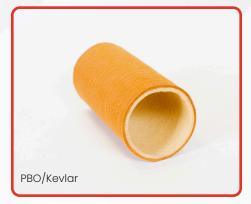

king, easy to install and seamless design.
- Wide temperature range (-260°F - 1020°F).
- Will not fray or unravel like. seamed or woven covers.





- Polyester
- Resin Treated
- Thermally Harden
- Run-Out Tables
- Finish Saw Tables
- Oil Sheeting



# **CONVEYOR ROLLER COVERS**



#### **DESIGN SPECIFICATIONS**

Albarrie's design team includes our highly trained and talented Technical Sales Expert and Mechanical Engineer. Together, they work with you to create specialized Defender™ Series Roller Covers. Each roller cover is made to order ensuring a precise fit in accordance with your existing roller specification, with various options available for materials (resin treated or soft) and designs.



## Contact Albarrie's Technical Sales Expert for all your options

#### **DESIGN GALLERY**







Disclaimer: Information provided by Albarrie on this sales sheet ("Sheet") is for general information purposes only. All information on the Sheet is provided in good faith, however Albarrie makes no representation or warranty of any kind, express or implied, regarding the accuracy, adequacy, validity, reliability, availability or completeness of any information on the Sheet. Products may not work as advertised or perform differently based on application, operating conditions, and depend on chemical, thermal, and humidity and other factors.

INFO: 85 Morrow Rd., Barrie, ON L4N 3V7 Toll Free: 1.866.269.8275 T: 705.737.0551 | F: 705.737.4044

#### FOLLOW US ON SOCIAL MEDIA

www.albarrie.com

0