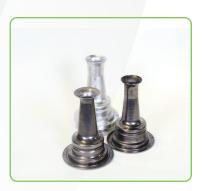

#### IMPROVE CLEANING EFFICIENCY

Venturis boost the airflow into the filter bags during cleaning cycles.

#### **FEATURES**

- Metal cages provide essential internal support for the filter bag.
- Venturis create negative pressure at the top of the bag ,pulling

additional air down into the filter elements during pulsing.

Improve cleaning during pulsing cycles.