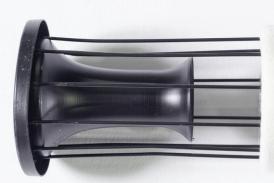

# CAGES & VENTURIS

Different finishes offer protection from moisture, chemical or acidic conditions.

#### **FEATURES**

- Metal cages provide essential internal support for the filter bag.
- Venturis create negative pressure at the top of the bag ,pulling

additional air down into the filter elements during pulsing.