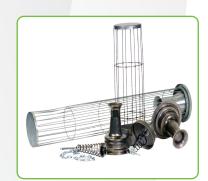

# BAGHOUSE CAGES & VENTURIS

#### **FEATURES**

- Metal cages provide essential internal support for the filter bag.
- Venturis create negative pressure at the top of the bag ,pulling

additional air down into the filter elements during pulsing.

#### Metals

- Carbon Steel
- Galvanized Steel
- Stainless Steel
- Epoxy Coated

#### Two-Piece Cage

- Finger Connection
- Slide Lock
- Twist Lock™

#### Cage Top Designs

- Rolled Flange Design
- Split ring design
- Split Collar
- All Wire
- Collar-Venturi

#### Cage Base Designs

- Welded Base
- Hemmed Cup

#### **Vertical Wire Options**

- Ten Wire
- Twelve Wire
- Sixteen Wire
- Twenty Wire
- Twenty-Four Wire

Disclaimer. Information provided by Albarrie on this sales sheet ("Sheet") is for general information purposes only. All information on the Sheet is provided in good faith, however Albarrie makes no representation or warranty of any kind, express or implied, regarding the accuracy, adequacy, validity, reliability, availability or completeness of any information on the Sheet. Products may not work as advertised or perform differently based on application, operating conditions, and depend on chemical, thermal, and humidity and other factors.