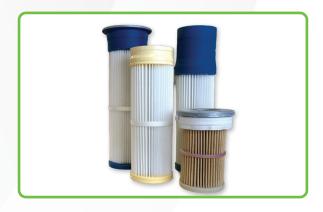

# & PLEATED **FILTERS**

### **LONGER FILTER LIFE**

Pleated structure provide more filtration area, reducing cleaning cycles.

#### **SINGLE UNIT DESIGN**

Replaces filter bags /cage configuration.