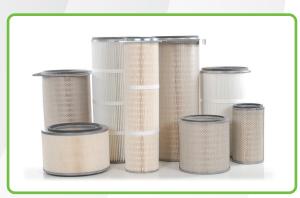

# & PLEATED **FILTERS**

### **LONGER FILTER LIFE**

Pleated structure provide more filtration area, reducing cleaning cycles.

#### **SINGLE UNIT DESIGN**

Replaces filter bags /cage configuration.