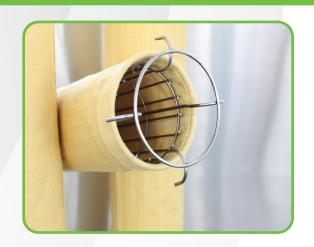

### **HIGHER FILTRATION EFFICIENCY**

P84® fibers offer a larger surface area to achieve improved filtration.

# **FEATURES**

- Excellent in demanding industrial applications involving high temperatures, corrosion, and abrasion.
- Unique multilobular fiber offers a higher surface area for filtration.
- Layer with Acrylic, Polyester, PPS, or Meta-Aramid in