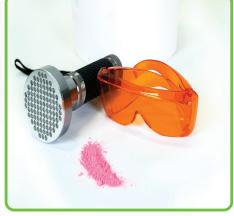

### QUICKLY IDENTIFY AIR LEAKS

Identify holes and leaks quickly with fluorescentcolored powders under a UV lamp.

### **FEATURES**

 Eliminate time-consuming hand-eye inspections with fluorescent leak detection powders.  Visually identify leak locations with contrasting colors.