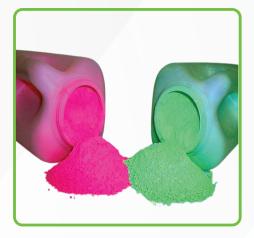

# **OPTIONS**

- UV Lamps
- Leak Detection Powder:
  - » Aurora Pink suitable for all industries.
  - » Blaze Orange all industries except those where iron oxide is present.
  - » Saturn Yellow all industries except cement, lime, asphalt, utility, and cogeneration plants

- where sulfur is present in the dust.
- » Signal Green aluminum, cement, and utility industries; good contrasting color for pink and orange.
- » Violet and other colors are good for plants that test multiple times yearly, allowing easy distinction between tests.