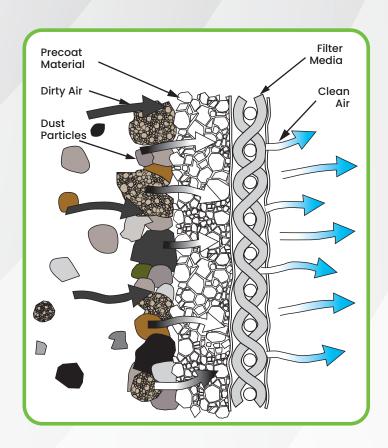

### **PRECOAT FEATURES**

- Pre-coat reduces time to create a dust cake.
- Precoat is made from carefully refined natural volcanic rock called perlite.
- Precoat provides a protective layer helping to absorb harmful moisture, oils, and hydrocarbons from the air.