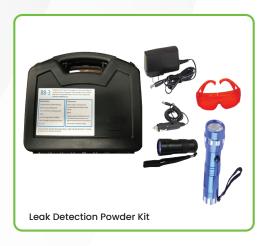

# BAGHOUSE LEAK DETECTION & PRECOAT POWDER

CUT DOWN
INSPECTION TIMES &
ENHANCE BAGHOUSE
PERFORMANCE

Find problem areas in baghouse systems as part of a regular preventative maintenance routine.

### QUICKLY IDENTIFY AIR LEAKS

Identify holes and leaks quickly with fluorescentcolored powders under a UV lamp.

### **FEATURES**

 Eliminate time-consuming hand-eye inspections with fluorescent leak detection powders.  Visually identify leak locations with contrasting colors.

# **OPTIONS**

- UV Lamps
- Leak Detection Powder:
  - » Aurora Pink suitable for all industries.
  - » Blaze Orange all industries except those where iron oxide is present.
  - » Saturn Yellow all industries except cement, lime, asphalt, utility, and cogeneration plants