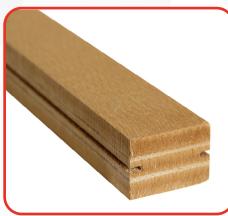

#### **DESIGN SPECIFICATIONS**

Albarrie's design team includes our highly trained and talented Technical Sales Expert and Mechanical Engineer. Together, they work with you to create specialized Defender™ Conveyor Slat & Beam Covers. These boards can be shaped, drilled, countersunk, replace the most and cut to complex graphite shapes replacing both and wood the aluminum extrusion handling system. Available in a variety of high and low temperature felts in various thicknesses to suit your needs.

- Offer a wide range of fabric and coating combinations.
- Protect surface finish and minimize marking.
- Effectively reduce damaged profiles from conveyors, lift over arms, walking beams and stationary beams.
- Available in rolled form or custom fabricated.