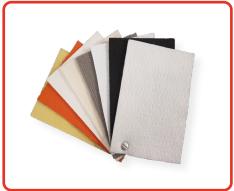

- Offer a wide range of fabric and coating combinations.
- Protect surface finish and minimize marking.
- Effectively reduce damaged profiles from conveyors, lift over arms, walking beams and stationary beams.
- Available in rolled form or custom fabricated.

#### **OPTIONS**

- PBO Kevlar
- Kevlar®
- Nomex®
- Polyester

- Flash Cutting
- Pressure-Sensitive Adhesives (PSA)
- Soft or Hard
- Complex Shapes