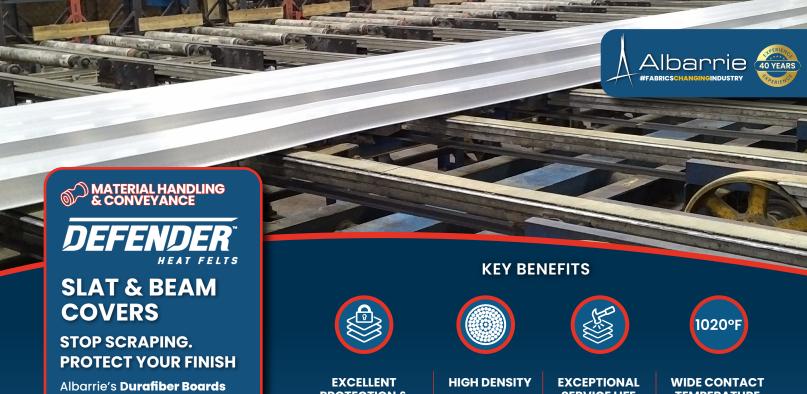

#### **FEATURES**

- Provide ultimate protection during high-heat conveyance.
- Longer-lasting product.
- Available in soft or hard felt pads.
- The boards can be shaped, drilled, countersunk, and cut into complex shapes to replace graphite and wood in a handling system.
- Reduction of graphite dust and graphite marking

#### **DESIGN SPECIFICATIONS**

Albarrie's design team includes our highly trained and talented Technical Sales Expert and Mechanical Engineer. Together, they work with you to create specialized Defender™ Conveyor Slat & Beam Covers. These boards can be shaped, drilled, countersunk, replace the most and cut to complex graphite shapes replacing both and wood the aluminum extrusion handling system. Available in a variety of high and low temperature felts in various thicknesses to suit your needs.