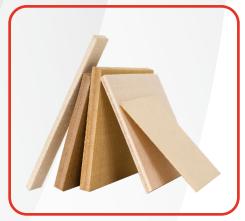

#### **FEATURES**

- Provide ultimate protection during high-heat conveyance.
- Longer-lasting product.
- Available in soft or hard felt pads.
- The boards can be shaped, drilled, countersunk, and cut into complex shapes to replace graphite and wood in a handling system.
- Reduction of graphite dust and graphite marking

#### **DESIGN SPECIFICATIONS**

Albarrie's design team includes our highly trained and talented Technical Sales Expert and Mechanical Engineer. Together, they work with you to create specialized Defender™ Conveyor Slat & Beam Covers. These boards can be shaped, drilled, countersunk, replace the most and cut to complex graphite shapes replacing both and wood the aluminum extrusion handling system. Available in a variety of high and low temperature felts in various thicknesses to suit your needs.