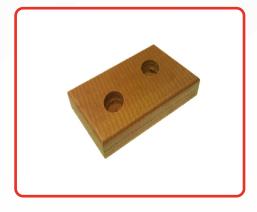

#### **FEATURES**

- Provide ultimate protection during high-heat conveyance.
- Longer-lasting product.
- Available in soft or hard felt pads.
- The boards can be shaped, drilled, countersunk, and cut into complex shapes to replace graphite and wood in a handling system.
- Reduction of graphite dust and graphite marking

#### **DESIGN SPECIFICATIONS**

Albarrie's design team includes our highly trained and talented Technical Sales Expert and Mechanical Engineer. Together, they work with you to create specialized Defender™ Conveyor Slat & Beam Covers. These boards can be shaped, drilled, countersunk, replace the most and cut to complex graphite shapes replacing both and wood the aluminum extrusion handling system. Available in a variety of high and low temperature felts in various thicknesses to suit your needs.