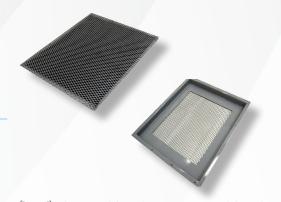

#### **CUSTOM-DESIGNED**

Whether it's the size or shape, spill trays can be tailored to fit any space or equipment.

#### **HOW IT WORKS**

Spill trays are custom-designed to and can be mounted under radiators, valves, or other prone areas. They come 100% complete with all necessary mounting hardware included. These trays are suitable for both indoor and outdoor use,

capturing drips without the need for a drain. The unique design allows water to pass through while containing any oil spills. So, they are an ideal solution for protecting your environment.

#### **FEATURES**

- The material used in spill trays allows water to drain through while immobilizing
- Spill trays are designed to withstand harsh weather conditions.
- Custom designed to fit specific.
- The smooth surface of a spill tray makes it easy to clean.