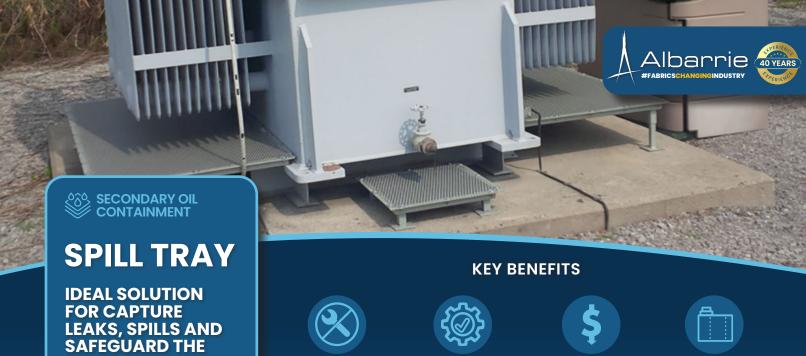

#### **HOW IT WORKS**

Spill trays are custom-designed to and can be mounted under radiators, valves, or other prone areas. They come 100% complete with all necessary mounting hardware included. These trays are suitable for both indoor and outdoor use,

capturing drips without the need for a drain. The unique design allows water to pass through while containing any oil spills. So, they are an ideal solution for protecting your environment.

# **APPLICATION**

• Leaky Equipment