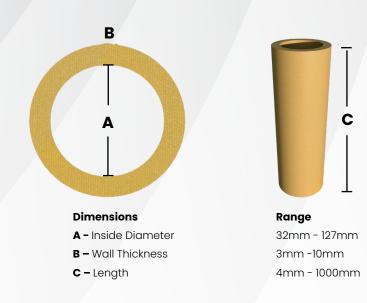

#### **DESIGN SPECIFICATIONS**

Albarrie's design team includes our highly trained and talented Technical Sales Expert and Mechanical Engineer. Together, they work with you to create specialized Defender™ Series Roller Covers. Each roller cover is made to order ensuring a precise fit in accordance with your existing roller specification, with various options available for materials (resin treated or soft) and designs.