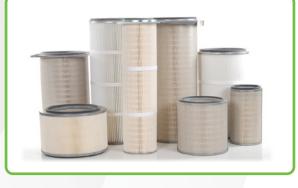

# CARTRIDGE & PLEATED FILTERS

### SINGLE UNIT DESIGN

Replaces filter bags /cage configuration.

#### **FEATURES**

- Single unit designs eliminating filter bag/ cage.
- Larger surface areas for capturing dust particles.
- Ideal for fine, dry dust in light-duty applications.
- Good option for small systems with limited space.