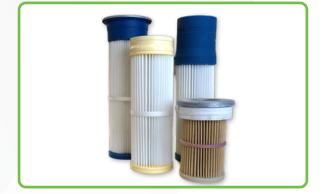

# CARTRIDGE & PLEATED FILTERS

### SINGLE UNIT DESIGN

Replaces filter bags /cage configuration.

#### **FEATURES**

- Single unit designs eliminating filter bag/ cage.
- Larger surface areas for capturing dust particles.
- Ideal for fine, dry dust in light-duty applications.
- Good option for small systems with limited space.