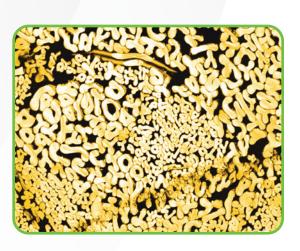

## **FEATURES**

- Excellent in demanding industrial applications involving high temperatures, corrosion, and abrasion.
- Unique multilobular fiber offers a higher surface area for filtration.
- Layer with Acrylic, Polyester, PPS, or Meta-Aramid in

# **PRODUCT GALLERY**

Disclaimer. Information provided by Albarrie on this sales sheet ("Sheet") is for general information purposes only. All information on the Sheet is provided in good faith, however Albarrie makes no representation or warranty of any kind, express or implied, regarding the accuracy, adequacy, validity, reliability, availability or completeness of any information on the Sheet. Products may not work as advertised or perform differently based on application, operating conditions, and depend on chemical, thermal, and humidity and other factors.